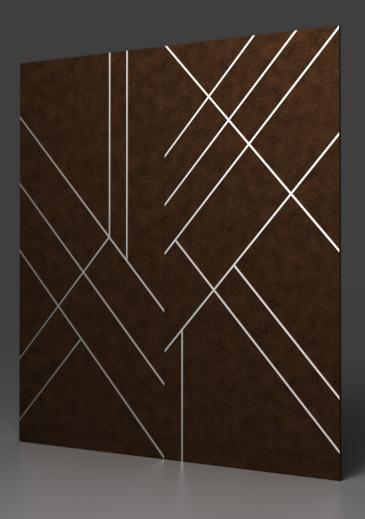

## **GATSBY**

#### INTRODUCTION

Gatsby from the Dimensional collection creates a stunning focal point for your space. The design creates an elevated ambiance and provides maximum sound dampening quality. Gatsby brings a sense of extravagance and class unlike any other on the market.



2















### EXPERIENCE LUXURY

Gatsby is inspired by the regal and lavish style of art deco. It follows the pattern of simple geometry that when strategically used appears royal and unattainably rich. Gatsby brings that down to earth.





APPLICATION



#### **SURFACES**

Cover massive wall areas with seamless patterns.





CSICREATIVE (

#### INSTALLATION



#### **SURFACES**

Quickly and easily apply large wall areas with a variety of attachment methods, including Direct Adhesion, Peel-And-Stick Adhesion, Clip Systems, and simple Snap-In Mounting.







**CSICREATIVE®** 

#### SPECIFICATIONS

| PRODUCT ID     | IPS-DIM-004                                                                                                                            |
|----------------|----------------------------------------------------------------------------------------------------------------------------------------|
| CONTENT        | Soundcore® Recycled PET acoustic felt, Thermaleaf® Inherently Fire Retardant Foliage, and Elements veneered Recycled