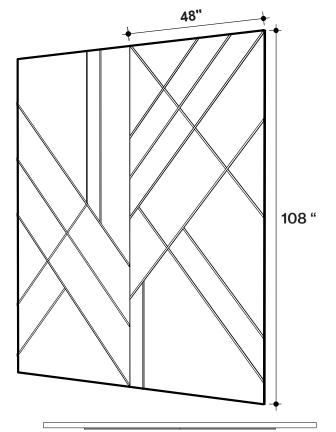

### EXPERIENCE LUXURY

Gatsby is inspired by the regal and lavish style of art deco. It follows the pattern of simple geometry that when strategically used appears royal and unattainably rich. Gatsby brings that down to earth.

#### **SURFACES**

Cover massive wall areas with seamless patterns.

CSICREATIVE (