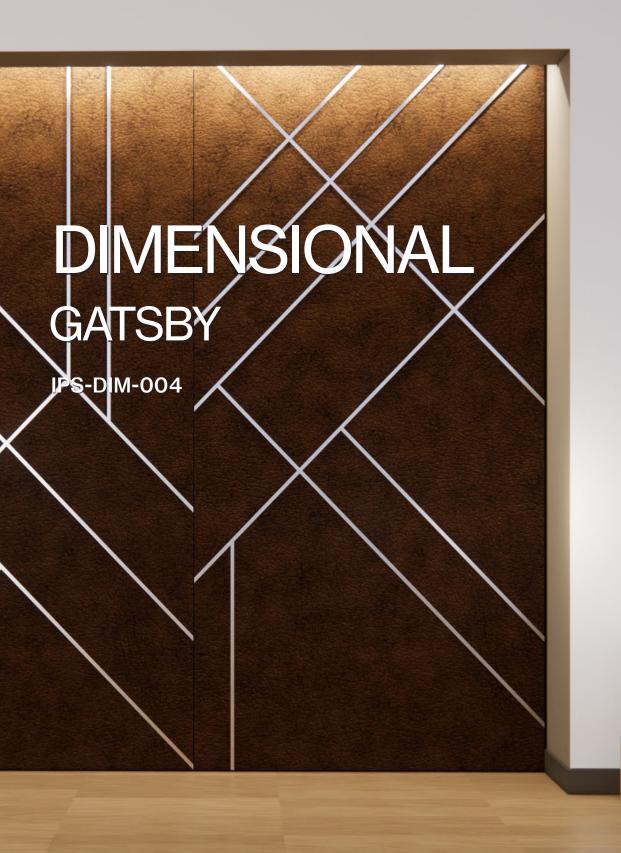

## **GATSBY**

#### INTRODUCTION

Gatsby from the Dimensional collection creates a stunning focal point for your space. The design creates an elevated ambiance and provides maximum sound dampening quality. Gatsby brings a sense of extravagance and class unlike any other on the market.

### EXPERIENCE LUXURY

Gatsby is inspired by the regal and lavish style of art deco. It follows the pattern of simple geometry that when strategically used appears royal and unattainably rich. Gatsby brings that down to earth.

#### SPECIFICATIONS

| PRODUCT ID     | IPS-DIM-004                                                                                                                            |
|----------------|----------------------------------------------------------------------------------------------------------------------------------------|
| CONTENT        | Soundcore® Recycled PET acoustic felt, Thermaleaf® Inherently Fire Retardant Foliage, and Elements veneered Recycled PET Acoustic Felt |
| DURABILITY     | Impact resistant, shock absorbant                                                                                                      |
| WEATHERING     | Non-deteriorating, non-hygroscopic, colorfast                                                                                          |
| MAINTENANCE    | Clean with vacuum or light dusting                                                                                                     |
| WARRANTY       | Comes with industry-leading standard warranty                                                                                          |
| ENVIRONMENTAL  | LEEDv4, VOC free, 100% recyclable, non-toxic, non-allergenic,<br>anti-microbial                                                        |
| INSTALLATION   | CSI Installation Systems are product specific (see Installation page)                                                                  |
| ACOUSTICS      | 0.60 NRC                                                                                                                               |
| FLAMMABILITY   | ASTM E84: Class A                                                                                                                      |
| SUSTAINABILITY | Made from 60% recycled content and is 100% recyclable                                                                                  |