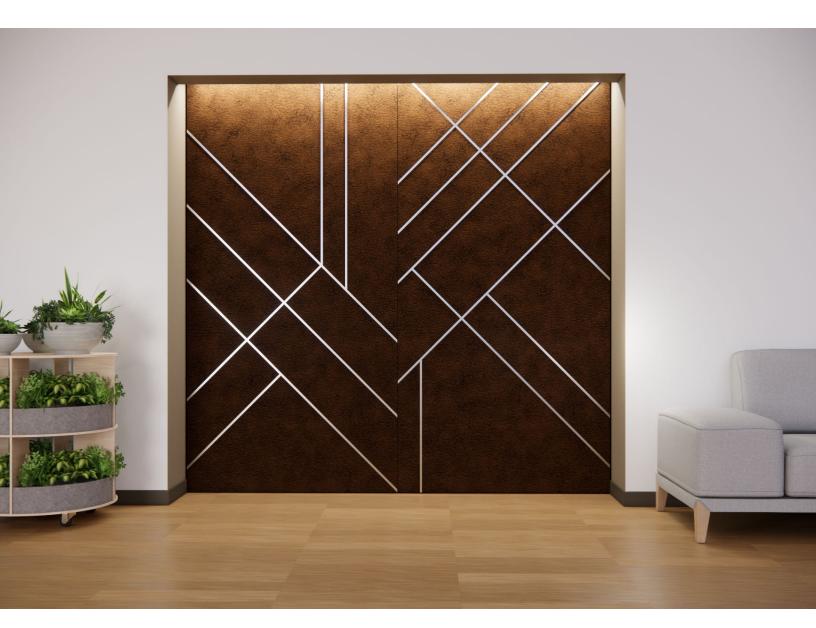

### EXPERIENCE LUXURY

Gatsby is inspired by the regal and lavish style of art deco. It follows the pattern of simple geometry that when strategically used appears royal and unattainably rich. Gatsby brings that down to earth.

#### **SURFACES**

Cover massive wall areas with seamless patterns.

CSICREATIVE (

#### **SURFACES**

Quickly and easily apply large wall areas with a variety of attachment methods, including Direct Adhesion, Peel-And-Stick Adhesion, Clip Systems, and simple Snap-In Mounting.

**CSICREATIVE®** 