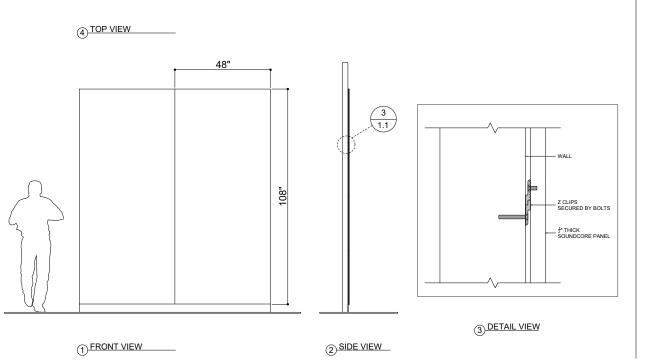

#### INSTALLATION

#### **SURFACES**

Quickly and easily apply large wall areas with a variety of attachment methods, including Direct Adhesion, Peel-And-Stick Adhesion, Clip Systems, and simple Snap-In Mounting.

**CSICREATIVE®** 